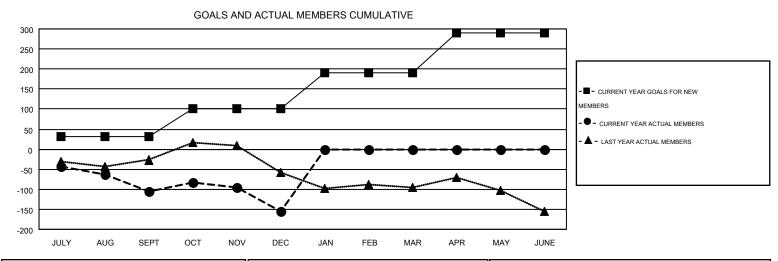

NOV

DEC

| GMT: THOMA            | S MATNEY         |           |                  |                  |                       |                    |                                        |                    | GMT CA 1         |
|-----------------------|------------------|-----------|------------------|------------------|-----------------------|--------------------|----------------------------------------|--------------------|------------------|
|                       |                  | Clubs     |                  |                  | Members               |                    |                                        |                    |                  |
| RESULTS FOR 2015-2016 |                  |           |                  |                  | RESULTS FOR 2015-2016 |                    |                                        |                    |                  |
| QUARTER               | NEW CLUB<br>GOAL | NEW CLUBS | DROPPED<br>CLUBS | NET<br>GAIN/LOSS | QUARTER               | NEW MEMBER<br>GOAL | CHARTER AND<br>NEW<br>MEMBERS<br>ADDED | DROPPED<br>MEMBERS | NET<br>GAIN/LOSS |
| JULY/AUG/SEPT         | 0                | 0         | 1                | -1               | JULY/AUG/SEPT         | 32                 | 114                                    | 219                | -105             |
| OCT/NOV/DEC           | 1                | 0         | 2                | -2               | OCT/NOV/DEC           | 68                 | 108                                    | 159                | -51              |
| JAN/FEB/MAR           | 2                | 0         | 0                | 0                | JAN/FEB/MAR           | 90                 | 0                                      | 0                  | 0                |
| APR/MAY/JUNE          | 3                | 0         | 0                | 0                | APR/MAY/JUNE          | 99                 | 0                                      | 0                  | 0                |